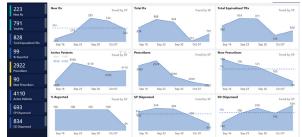

#### **Network Overview**

Understand the overall health of a distribution network so that improvements can be made to maximize product success, with:

- > Sales trends volume by Rx, patient, prescriber, pharmacy
- > Patient experience time to fill
- > Data quality
- > Specialty pharmacy leaderboard

Sales Trends delivers near-real time status of product roll-out

Data Quality provides deep insights into timeliness and accuracy of data delivered compared to contract goals