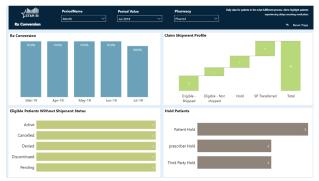

- Patient Lifecycle: Track how well specialty pharmacies and hubs manage patients' adherence to therapy regimens with measures of prescription efficiency by entity and networkwide including:
  - > Time to first fill
  - > Time on therapy
  - > Rx Conversion
  - > Hub service utilization
  - > Therapy adherence

Rx Conversion evaluates the SP's performance in converting referral prescriptions into product shipped to the patient