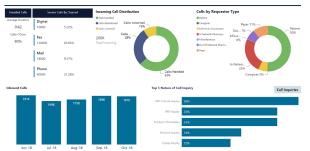

#### **Hub Performance**

Measure performance of patient services providers to ensure patients receive the quickest and most appropriate assistance that gets therapy in their hands most effectively.

Hub Performance delivers information tracking support activity

- Patient Lifecycle: Track how well specialty pharmacies and hubs manage patients' adherence to therapy regimens with measures of prescription efficiency by entity and networkwide including:
  - > Time to first fill
  - > Time on therapy
  - > Rx Conversion
  - > Hub service utilization
  - > Therapy adherence