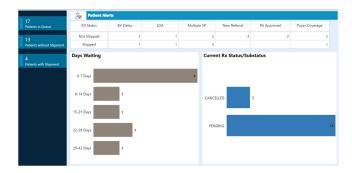

#### Access & Reimbursement

Identify and prioritize prescribers needing help with tasks impeding prescription pull-through for patients without product. Common trouble areas include prior authorization and benefits verification processing, appeal filing, and identification of patient financial support programs.

- > Actionable patient journey insights and alerts to region managers inform on new prescribers and high numbers of Patient in Queue (PIQ) awaiting therapy. This allows for increased prescription completion.
- > Dashboard with alerts to pharma teams identifies prescribers with high numbers of patients with who have not yet received product, and includes cause of delay to maximize actionability of insights.

#### **Patient Metrics**

Pinpoint issues inhibiting specific patients from getting on therapy. Empower teams to improve their patient experience with:

- > Metrics on patients at all stages of therapy to facilitate analysis of cohorts identified in Access & Reimbursement
- > HIPAA-compliant, de-identified patient level transactions