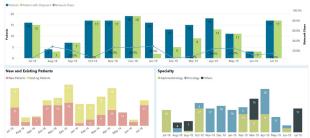

# Market Access Modules

Analytics measuring speed and efficiency of product distribution empowers teams to intervene in stalled prescriptions. STAR identifies systemic issues keeping patients from getting product quickly. Maximize prescribing with an improved care profile for prescribers with trends indicating a need for an enhance level of education.

#### Access & Reimbursement

Identify and prioritize prescribers needing help with tasks impeding prescription pull-through for patients without product. Common trouble areas include prior authorization and benefits verification processing, appeal filing, and identification of patient financial support programs.

- > Actionable patient journey insights and alerts to region managers inform on new prescribers and high numbers of Patient in Queue (PIQ) awaiting therapy. This allows for increased prescription completion.
- > Dashboard with alerts to pharma teams identifies prescribers with high numbers of patients with who have not yet received product, and includes cause of delay to maximize actionability of insights.

#### **Patient Metrics**

Pinpoint issues inhibiting specific patients from getting on therapy. Empower teams to improve their patient experience with:

- > Metrics on patients at all stages of therapy to facilitate analysis of cohorts identified in Access & Reimbursement
- > HIPAA-compliant, de-identified patient level transactions